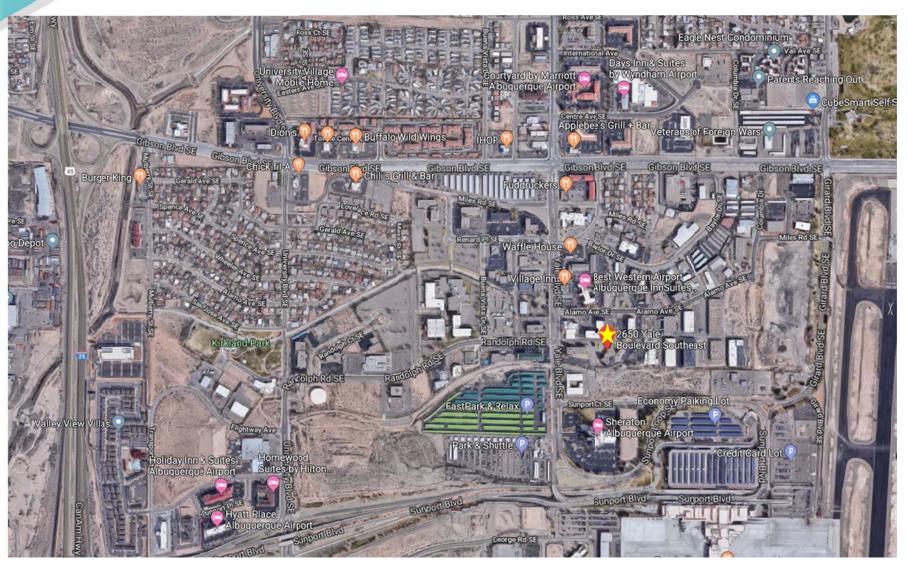

## PROPERTY DESCRIPTION

Excellent location; near the Albuquerque International Sunport

#### PROPERTY HIGHLIGHTS

- Offers convenience of easy freeway access, close proximity to UNM,
  CNM, Hospitals, Kirtland Air Force Base, restaurants and hotels.
- Parking Lot 3.2:1000
- Tenant improvements negotiable