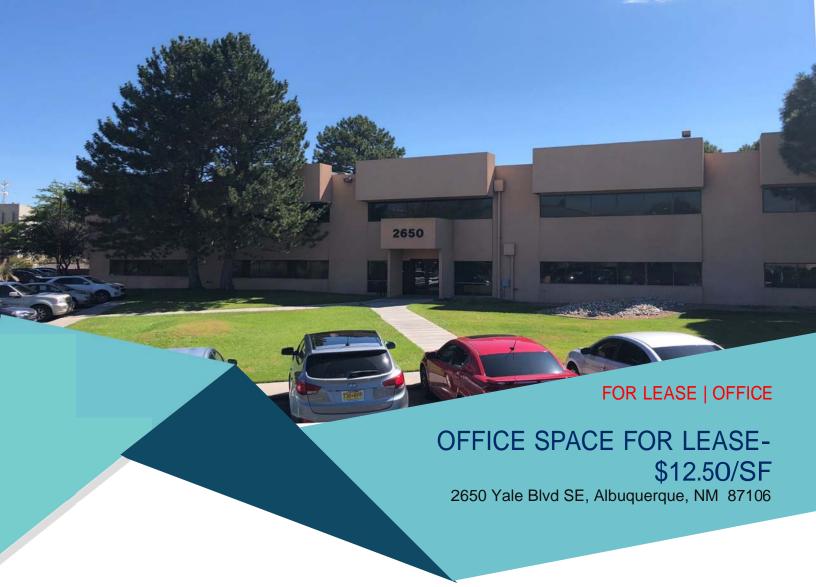

# FOR LEASE | OFFICE

# **OFFICE SPACE FOR LEASE - \$12.50/SF**

2650 Yale Blvd SE, Albuquerque, NM 87106

## **LEASE OVERVIEW**

AVAILABLE RSF: ± 2,698 SF

LEASE RATE: \$12.50 SF (Full

service)

BUILDING SIZE: 25,082 SF

BUILDING CLASS: B

YEAR BUILT: 1975

ZONING: SU-1